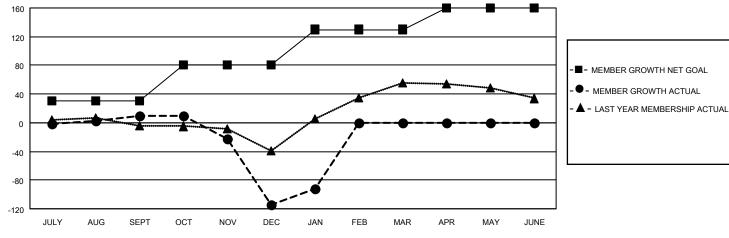

#### GOALS AND ACTUAL MEMBERS CUMULATIVE

| DROPPED CLUBS: 2 |     | 21 CLUBS OF 72 ADDED 1 OR<br>MORE NEW MEMBERS | GENDER DISTRIBUTION                |              |  |
|------------------|-----|-----------------------------------------------|------------------------------------|--------------|--|
|                  |     | MORE NEW MEMBERS                              | MALE                               | 777 (58.16%) |  |
|                  |     |                                               | FEMALE                             | 559 (41.84%) |  |
| DROPPED MEMBERS  |     |                                               | NON BINARY                         | 0 (0.00%)    |  |
| DEGEAGED         | 4   |                                               | PREFER NOT TO ANSWER               | 0 (0.00%)    |  |
| DECEASED         | ı   |                                               |                                    |              |  |
| CLUB CANCELLED   | 0   | CLICK HERE FOR CUMULATIVE                     | TOTAL FAMILY UNIT MEMBERS          | 112          |  |
| OTHER            | 157 | MEMBERSHIP DATA                               |                                    |              |  |
| TOTAL 158        |     |                                               | FAMILY MEMBERS PAYING HALF DUES 63 |              |  |
|                  |     |                                               |                                    |              |  |