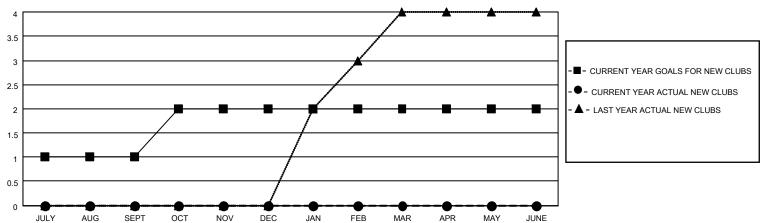

# MONTHLY MEMBERSHIP PROGRESS REPORT

## **LOCATION THAILAND**

## District 310 D

| Clubs RESULTS FOR 2022-2023 |   |   |   | Members RESULTS FOR 2022-2023 |    |    |     |
|-----------------------------|---|---|---|-------------------------------|----|----|-----|
|                             |   |   |   |                               |    |    |     |
| JULY/AUG/SEPT               | 1 | 0 | 2 | JULY/AUG/SEPT                 | 30 | 22 | 11  |
| OCT/NOV/DEC                 | 1 | 0 | 0 | OCT/NOV/DEC                   | 50 | 32 | 147 |
| JAN/FEB/MAR                 | 0 | 0 | 0 | JAN/FEB/MAR                   | 50 | 32 | 0   |
| APR/MAY/JUNE                | 0 | 0 | 0 | APR/MAY/JUNE                  | 30 | 0  | 0   |

#### GOALS AND ACTUAL NEW CLUBS CUMULATIVE



#### GOALS AND ACTUAL MEMBERS CUMULATIVE



| DROPPED CLUBS: 2 |     | 21 CLUBS OF 72 ADDED 1 OR<br>MORE NEW MEMBERS | GENDER DISTRIBUTION                |              |  |
|------------------|-----|-----------------------------------------------|------------------------------------|--------------|--|
|                  |     | MORE NEW MEMBERS                              | MALE                               | 777 (58.16%) |  |
|                  |     |                                               | FEMALE                             | 559 (41.84%) |  |
| DROPPED MEMBERS  |     |                                               | NON BINARY                         | 0 (0.00%)    |  |
| DEGEAGED         | 4   |                                               | PREFER NOT TO ANSWER